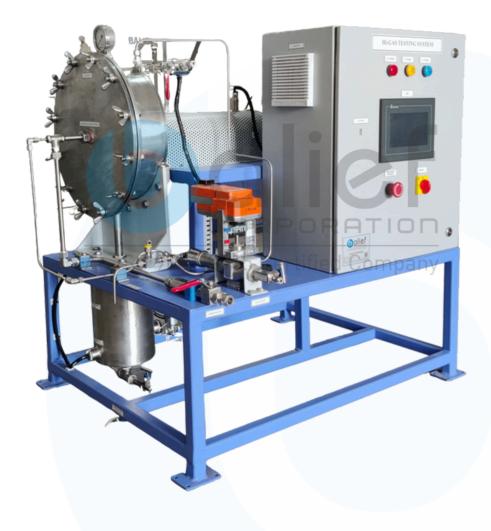

## Hi - GAS RPB Carbon **Sequestering System**

Revolutionizing Mass Transfer Efficiency

## **Key Feature**

- Rotating Packed Bed (RPB) Technology
- Packing Dia: 150 to 1000
- Speed control: 200 to 1440 **RPM**
- Working Pressure: 0 to 4
- Operation Customizable
- Precise Measurement and Control
- Safety Features: Interlocks, HP trip, PRV, **Emergency shut-off**
- HMI-PLC based Fully automatic Control system

## **About System**

Discover the cutting-edge Hi-Gas technology, revolutionizing Carbon Sequestration with advanced capabilities for enhanced chemical reactions. Ideal for diverse applications, from laboratories to industrial setups, its customizable Hi-Gas rotor unit ensures seamless integration into existing facilities, empowering your operations with unparalleled efficiency environmental impact. Explore expandable technology that evolves with your needs and accelerates your journey towards sustainable innovation with Hi-Gas technology today.